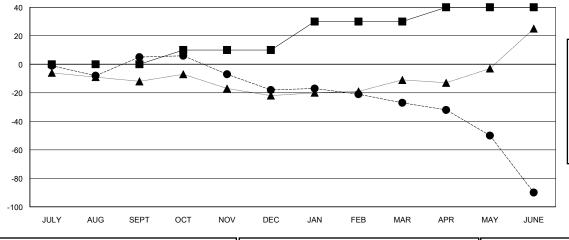

## GOALS AND ACTUAL NEW CLUBS CUMULATIVE

| -■- MEMBER GROWTH NET GOAL        |  |
|-----------------------------------|--|
| - ● - MEMBER GROWTH ACTUAL        |  |
| - ▲ - LAST YEAR MEMBERSHIP ACTUAL |  |
|                                   |  |
|                                   |  |
|                                   |  |