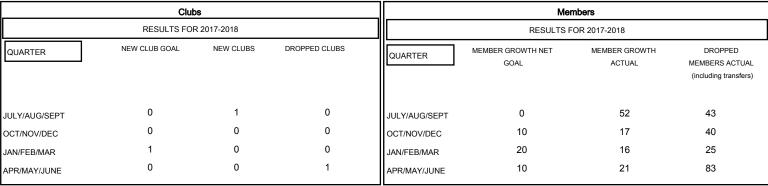

| DROPPED CLUBS: 1 |     |
|------------------|-----|
| DROPPED MEMBERS  |     |
| DECEASED         | 24  |
| CLUB CANCELLED   | 0   |
| OTHER            | 167 |
| TOTAL            | 191 |

| 25 CLUBS OF 56 ADDED 1 OR MORE | GENDER DI    | GENDER DISTRIBUTION |  |
|--------------------------------|--------------|---------------------|--|
| NEW MEMBERS                    | MALE         | 1,13                |  |
|                                | FEMALE       | 374                 |  |
|                                | Women Percen | tage Fiscal Year (  |  |